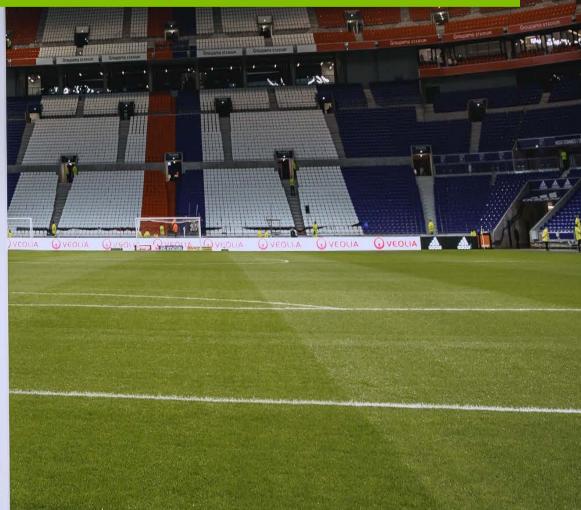

## OUR REFERENCES

Project Details: Makris Yalos Municipality

Product: POWERSPINE

Field Size: 6.500m2

Country: Greece

Pile Height: 50mm

Project Details:

Al Jazaara Sports Club Football Stadium

Product: ULTIMATE

Field Size: 17.500m2

Country: UAE

Pile Height: 60mm

Project Details: Local Football Field

Product: POWERSPINE

Field Size: 9.129m2

Country: Ukraine