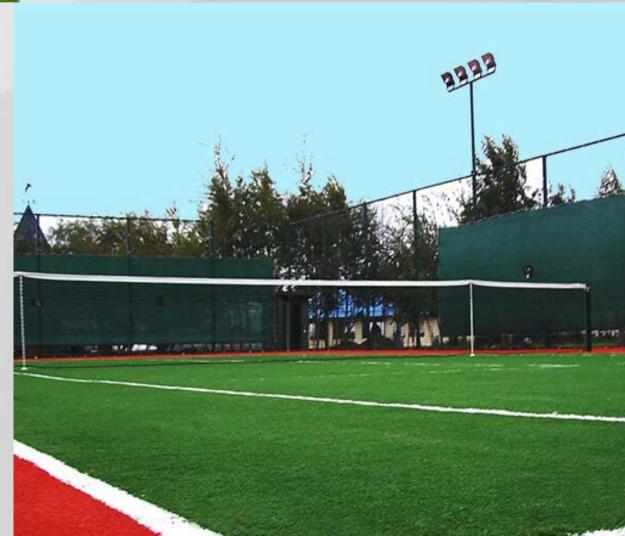

Padel court

Product: Padel

Field Size: 200 m2

Country: Spain

Pile Height: 15mm

Project Details: Tennis Courts Project

Product: SLICE

Field Size: 5.000m2

Country: Russia

Pile Height: 18mm