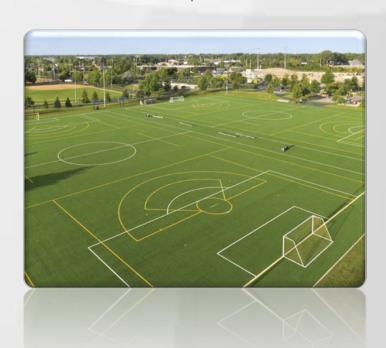

#### SPORTS GRASS

#### **Maximum Playing Comfort**

The yarns of football grass feel soft in order to increase players' comfort

#### **High Sliding Performance**

Increases sliding performance thanks to its fiber structure