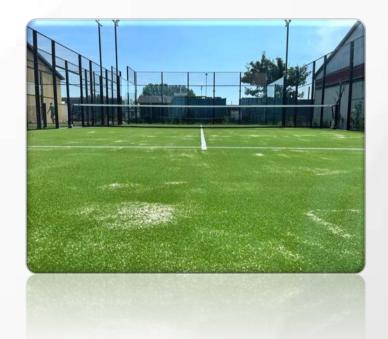

#### SPORTS GRASS

Padel court

Product: Padel

Field Size: 200 m2

Country: Spain

Pile Height: 15mm

Project Details: Tennis Courts Project

Product: SLICE

Field Size: 5.000m2