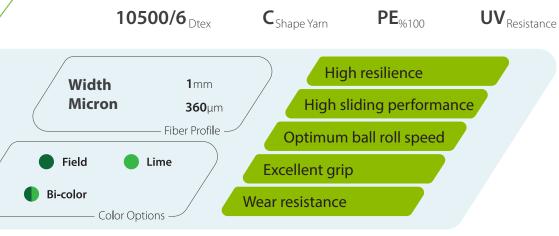

### CHALLENGE

With our Challenge turf, we provide you a medium range product, for those who wants to join a game on amateur fields, school or community spaces. Our high traffic turf enhances a strong playing performance with its springing back C shape fibers. It is a well-known grass with its strong yarn structure and concluding durability, assuring a long-lasting solution.

\*customized specifications upon request.

<sup>€</sup>‱ilke <mark>spor</mark>t

Performance-filled