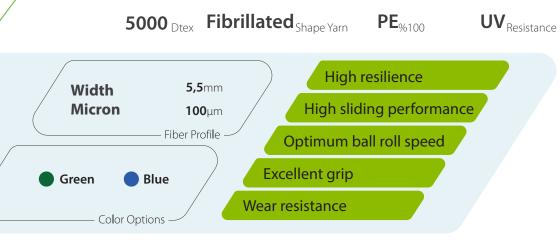

### GOLF

Designing the best artificial turf by the latest developments, we put attention on players' performance to provide the most reachable playing experience.

That's why we designed our artificial Golf turf with special care, even in worth weather conditions.

For true ball-roll and realistic performance for putting greens, fringe, fairway and tee-lines, we aimed to manufacture a comfortable but also Professional surface.

ilke sport 🐛

PUTTING Performance-filled