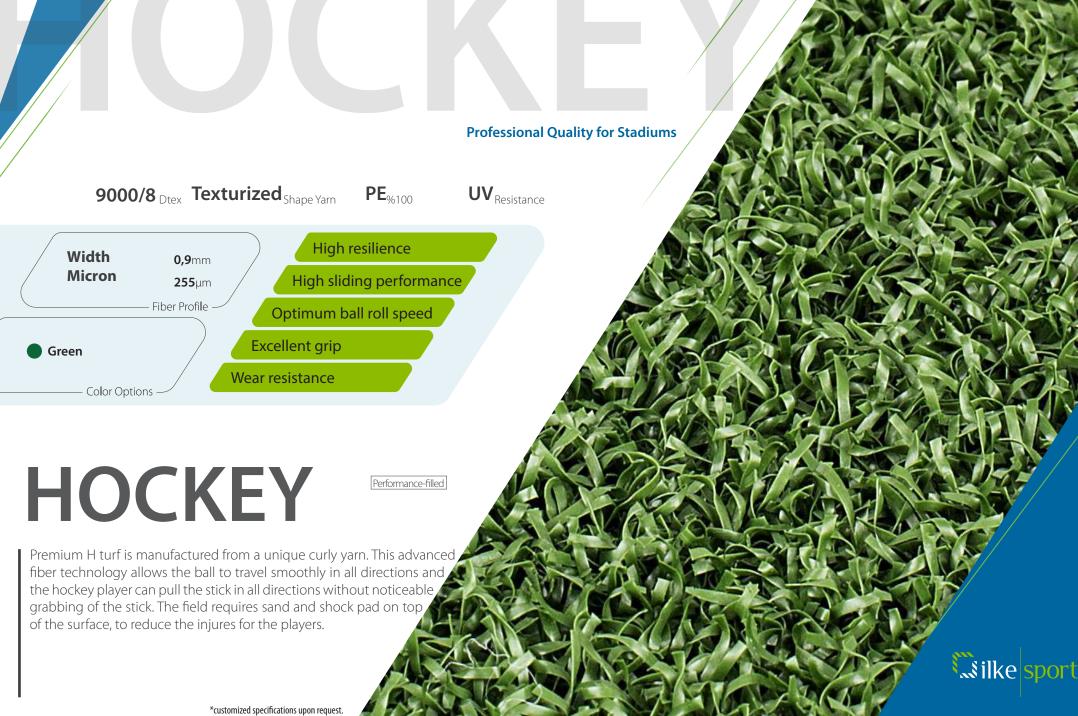

### HOCKEY

One of the most played sports after football, is Hockey. Accordingly, there are a lot Professional tournaments and around the World, where Professional artificial turf pitches became a must have.

We attach importance on comfort and the ideal surface for players to move faster.

At same time the smooth ball roll and best running performance should be enabled on the surface.

Our artificial turf surface for hockey fields is absolutely safe for players, wet or dry, during all seasons of the year, we secure a high playing performance.