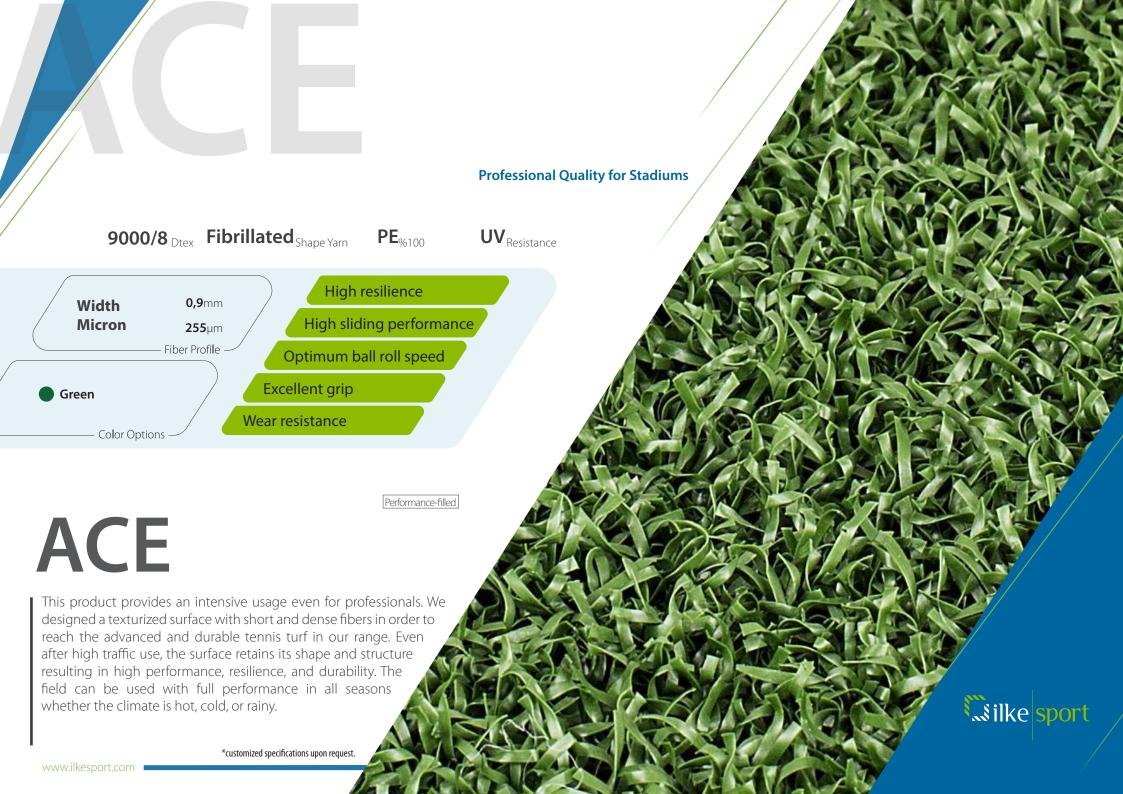

### ECO

Micron

Green

This product provides an intensive usage even for professionals. We designed a texturized surface with short and dense fibers in order to reach the advanced and durable tennis turf in our range. Even after high traffic use, the surface retains its shape and structure resulting in high performance, resilience, and durability. The field can be used with full performance in all seasons whether the climate is hot, cold, or rainy.

\*customized specifications upon request.

The sand-filled monofilament turf grants a low sliding resistance on multisport areas such as school yards and hotels. As a robust, but also economic solution it maintains durability for many years.