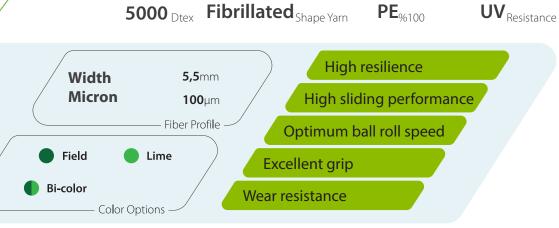

### MULTISPORT

For those who want to have a field suitable for more than one sport with one surface, ILKESPORT manufactures artificial grass that can be used in multisport areas.

Synthetic turf can be used both indoors and outdoors, is compatible with all weather conditions, and is resistant to long and intense use.

Starting from community up to school yards and hotels it fulfills its purpose as a cost efficiency solution.

**5000** Dtex **Fibrillated** Shape Yarn **PE**%100 **UV**<sub>Resistance</sub> **High resilience** Width **5,5**mm

**Excellent grip** 

Wear resistance

High sliding performance

Optimum ball roll speed

Color Options MULTISPORT Performance-filled

**100**µm

Fiber Profile