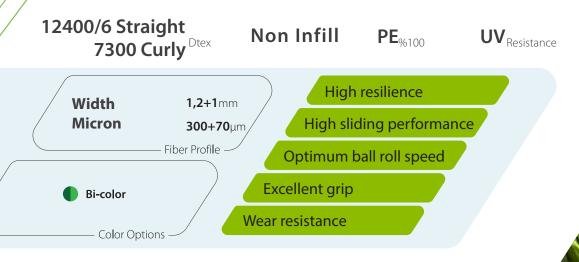

### INSPIRATION

Designed for an ultra-high playing performance. The body consists of resilient but soft to the touch fibers, combined with dense straight monofilament and texturized fibrillated fibers in all directions, replacing the performance infill. Inspiration turf ensures an excellent ball roll and constant ball speed. It is designed according to FIFA quality standards without using infill granules, which grants less maintenance and time saving and less labor costs.

\*customized specifications upon request.

Performance-filled