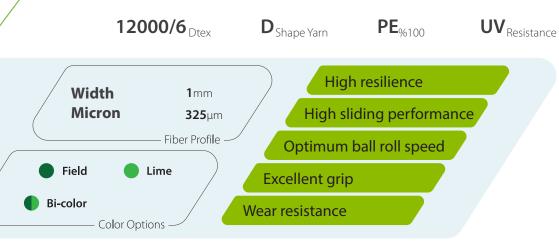

### DIAMOND

Obviously, this product gets its name from the yarn shape. The fibers are designed in a diamond shape to provide advanced playing characteristics with high wear resistance and safety due to sliding friendly yarns. This turf enhances a natural ball play and grip for the player. It maintains durability for many years and is one of the best choices for long-lasting football fields.

\*customized specifications upon request.

Performance-filled