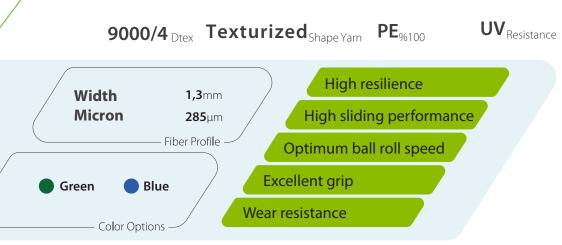

### PADEL PRO

This product is designed with texturized monofilament fibers which became more and more popular nowadays. After long research and development processes, it became our most preferred padel turf, especially for use at professional Padel fields. It allows an intensive use, has an optimal padding and provides perfect balance between grip and slide.

\*customized specifications upon request.