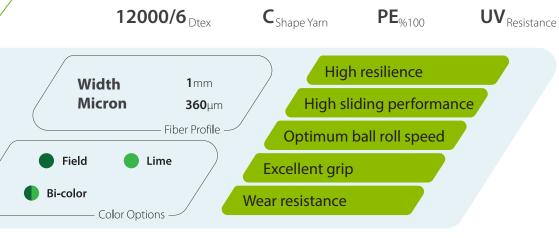

### CHALLENGE

With our Challenge turf, we provide you a medium range product, for those who wants to join a game on amateur fields, school or community spaces. Our high traffic turf enhances a strong playing performance with its springing back C shape fibers. It is a well-known grass with its strong yarn structure and concluding durability, assuring a long-lasting solution.

\*customized specifications upon request.

<sup>€</sup>‱ilke <mark>spor</mark>t

Performance-filled