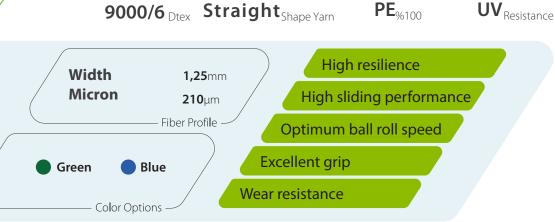

### **STRAIGHT**

Our Eco grass, with its fibrillated fibers supports the ball's bouncing movements, which is highly important in this sport. The ball needs to move naturally, that's why Padel Eco artificial grass was designed and produced by considering these properties. It is a traditional and affordable product that is more suitable for amateur courts. The sand works significantly better on fibrillated turf and also assists fast games.

\*customized specifications upon request.

www.ilkesport.com

ilke sport

Performance-filled