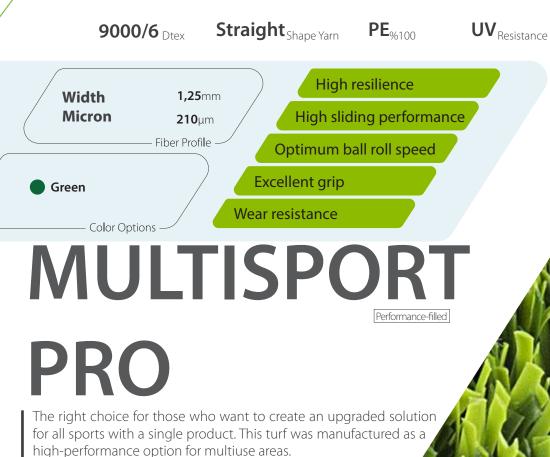

### MULTISPORT

For those who want to have a field suitable for more than one sport with one surface, ILKESPORT manufactures artificial grass that can be used in multisport areas.

Synthetic turf can be used both indoors and outdoors, is compatible with all weather conditions, and is resistant to long and intense use.

Starting from community up to school yards and hotels it fulfills its purpose as a cost efficiency solution.

**5000** Dtex **Fibrillated** Shape Yarn **PE**%100 **UV**<sub>Resistance</sub> **High resilience** Width **5,5**mm

**Excellent grip** 

Wear resistance

High sliding performance

Optimum ball roll speed

Color Options MULTISPORT Performance-filled

**100**µm

Fiber Profile