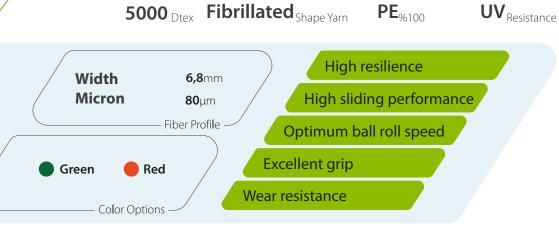

### SLICE

Slice is produced specifically for tennis sports schools, educational institutions, private tennis courts, and can be used for both amateur and professional games. We recommend this type for medium to fast paced usage. It improves the stabilization of the silica quartz sand, turning it into a surface that maintains a stable game characteristic and good ball rebound. Concludingly it is one of the most economical solutions for tennis fields.

\*customized specifications upon request.