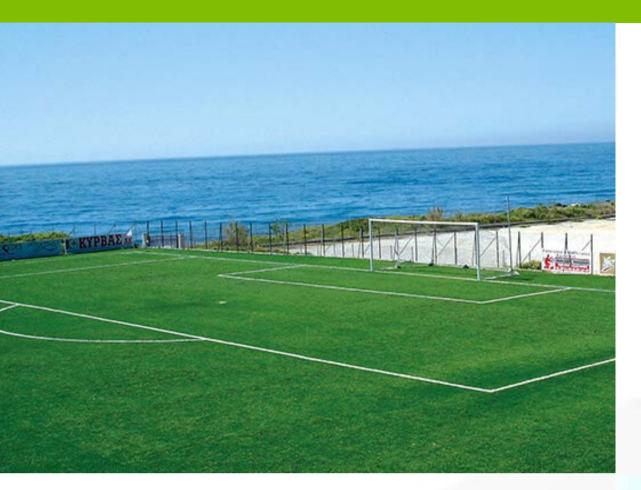

## OUR REFERENCES

Project Details: Makris Yalos Municipality

Product: POWERSPINE

Field Size: 6.500m2

Country: Greece

Pile Height: 50mm

Project Details:

Al Jazaara Sports Club Football Stadium