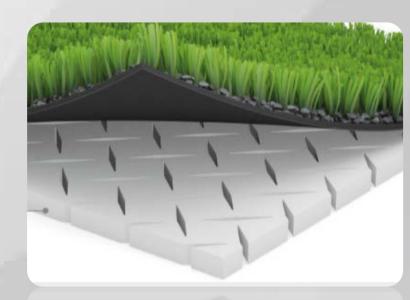

## ABOUT OUR SYSTEMS

#### **Natural Appearance**

An artificial grass that is indistinguishable from reality

#### **Fewer Injuries Risk**

We offer a safer game for players than natural grass fields

#### **Maximum Playing Comfort**

The yarns of football grass feel soft in order to increase players' comfort

#### **High Sliding Performance**

Increases sliding performance thanks to its fiber structure

#### **Always Playable**

Suitable for all weather conditions

#### **UV** resistant

Provides color protection against sunlight