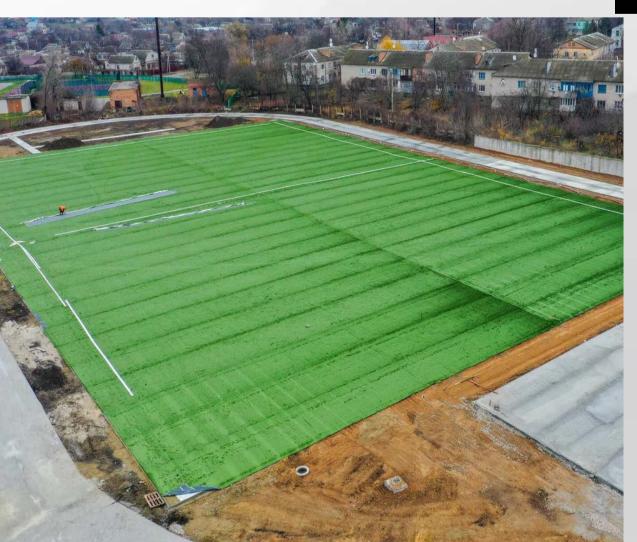

Product: ULTIMATE

Field Size: 17.500m2

Country: UAE

Pile Height: 60mm

Project Details: Local Football Field

Product: POWERSPINE

Field Size: 9.129m2

Country: Ukraine

Pile Height: 55mm