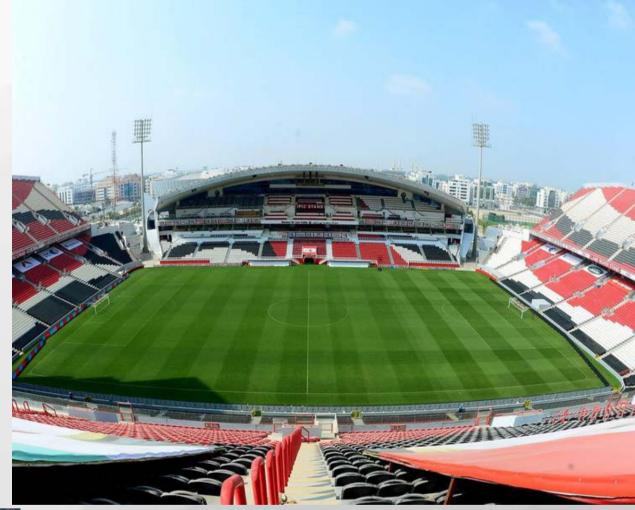

## OUR REFERENCES

Project Details: Makris Yalos Municipality

Product: POWERSPINE

Field Size: 6.500m2

Country: Greece

Pile Height: 50mm

Project Details:

Al Jazaara Sports Club Football Stadium

Product: ULTIMATE

Field Size: 17.500m2

Country: UAE

Pile Height: 60mm

Project Details: Local Football Field

Product: POWERSPINE

Field Size: 9.129m2

Country: Ukraine