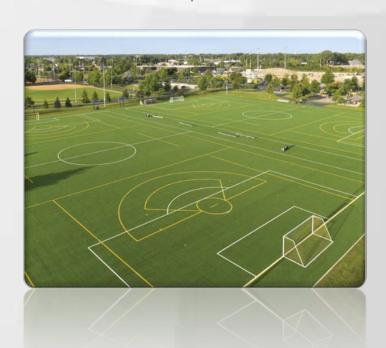

## OUR REFERENCES

Project Details: Makris Yalos Municipality

Product: POWERSPINE

Field Size: 6.500m2

Country: Greece

Pile Height: 50mm

Project Details:

Al Jazaara Sports Club Football Stadium

Product: ULTIMATE

Field Size: 17.500m2

Country: UAE

Pile Height: 60mm

Project Details: Local Football Field

Product: POWERSPINE

Field Size: 9.129m2

Country: Ukraine

Pile Height: 55mm