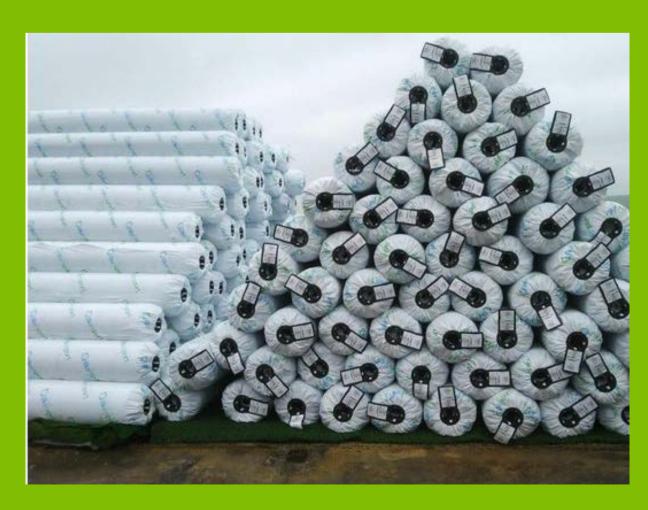

## MANUFACTURING PROCESS

COATING

STORAGE & SHIPPING

## ILKESPORT IN NUMBERS

With our tufting machines, we make sure to produce only the best quality of artificial grass, using the best raw materials in the market.

WE PRODUCE

## +1,2 MILLION M2/ YEAR

WITH SUPPORT OF

+120 EMPLOYEES

FOR MORE THAN

43 COUNTRIES

FOR MORE THAN

+15 YEARS

 $\mathbb{N}$ 

4 CONTINENTS

+ 7000 m2

OF MANUFACTURING AND STORAGE SPACE

## + 43 Countries

EXPORTING TO MORE THAN 43 COUNTRIES GLOBALLY

## +1,2 Million M2

PRODUCED AND
SHIPPED EVERY
YEAR