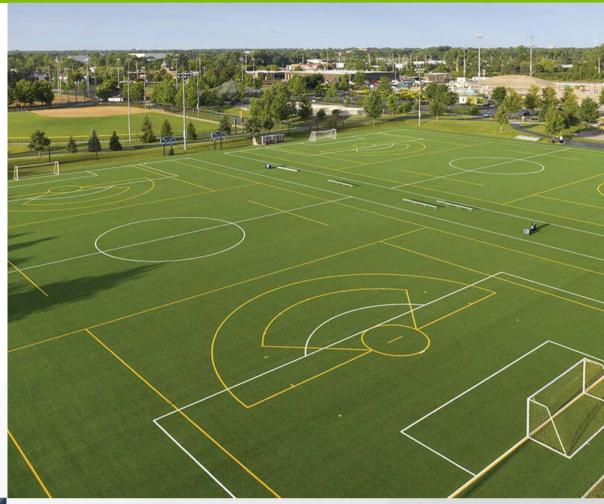

## OUR REFERENCES

Project Details:

Multispot field

Product: Multisport

Field Size: 7.500m2

Country: Finland

Pile Height: 50mm

Project Details: