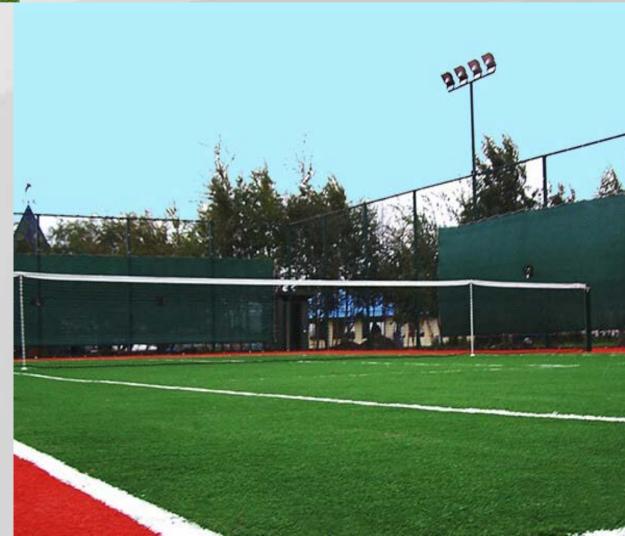

Padel court

Product: Padel

Field Size: 200 m2

Country: Spain

Pile Height: 15mm

Project Details: Tennis Courts Project

Product: SLICE

Field Size: 5.000m2