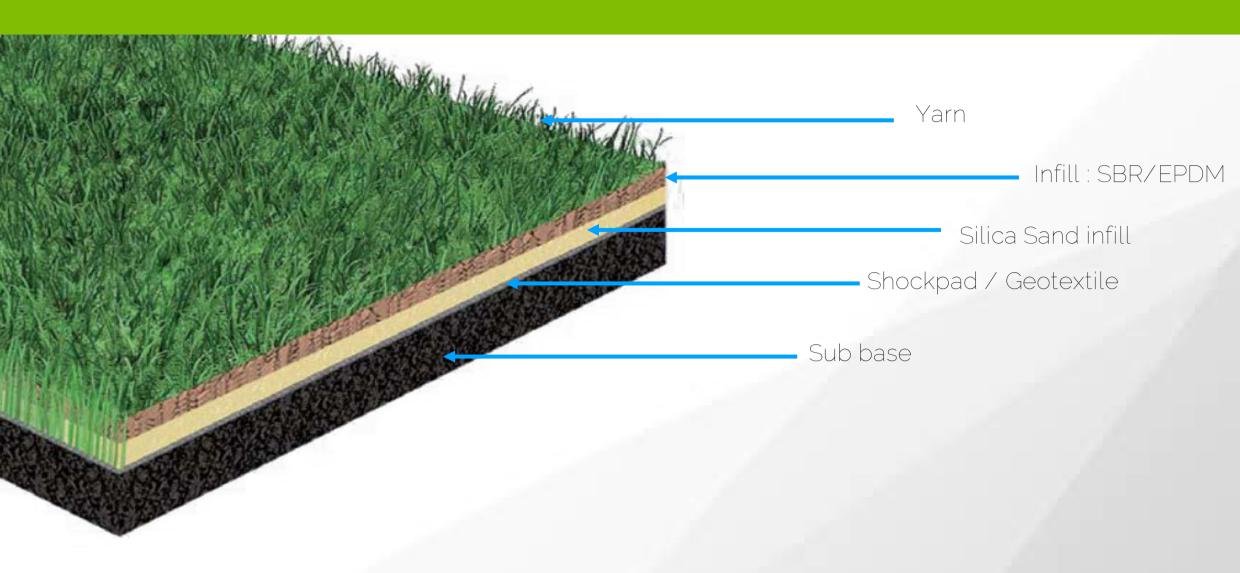

## ABOUT OUR SYSTEMS

#### **Natural Appearance**

An artificial grass that is indistinguishable from reality

#### **Fewer Injuries Risk**

We offer a safer game for players than natural grass fields

#### **Maximum Playing Comfort**

The yarns of football grass feel soft in order to increase players' comfort

#### **High Sliding Performance**

Increases sliding performance thanks to its fiber structure

#### **Always Playable**

Suitable for all weather conditions

#### **UV** resistant

Provides color protection against sunlight