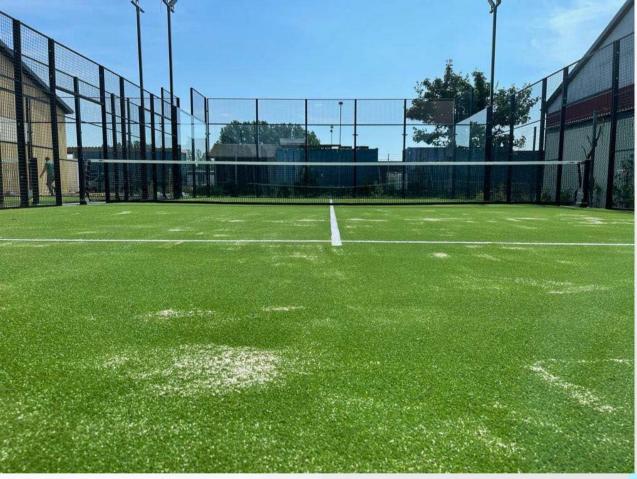

## OUR REFERENCES

Project Details:

Multispot field

Product: Multisport

Field Size: 7.500m2

Country: Finland

Pile Height: 50mm

Project Details:

Padel court

Product: Padel

Field Size: 200 m2

Country: Spain

Pile Height: 15mm

Project Details: Tennis Courts Project

Product: SLICE

Field Size: 5.000m2