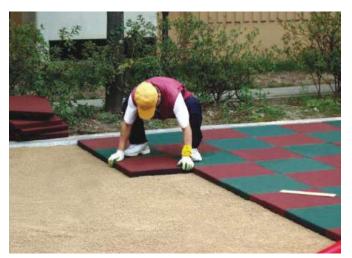

## Made SBR / EPDM

**Color** Black / All colors

**Resistance** All climatic conditions Not flammable

Suitable for
Fitness centers and gymnasiums
Children's play area floors
Bicycle paths, walking paths
School gardens and other garden areas
Recreation centers