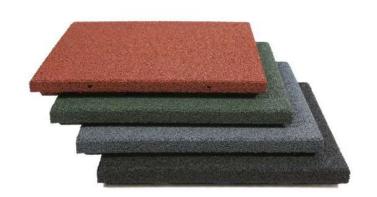

## Made SBR / EPDM

**Color** Black / All colors

**Resistance** All climatic conditions Not flammable

Suitable for
Fitness centers and gymnasiums
Children's play area floors
Bicycle paths, walking paths
School gardens and other garden areas
Recreation centers

## **TECHNICAL SPECIFICATIONS**

|           | SBR                       | EPDM                      |
|-----------|---------------------------|---------------------------|
| Size      | 20x40cm, 40x40cm, 50x50cm | 20x40cm, 40x40cm, 50x50cm |
| Thickness | 20-60mm                   | 20-60mm                   |
| Color     | Black, Red, Green         | All colors                |