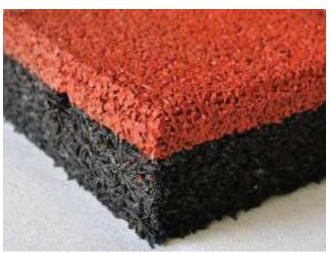

## Made SBR / EPDM

**Color** Black / All colors

**Resistance** All climatic conditions Not flammable

Suitable for
Fitness centers and gymnasiums
Children's play area floors
Bicycle paths, walking paths
School gardens and other garden areas
Recreation centers

## **TECHNICAL SPECIFICATIONS**

|           | SBR                       | EPDM                      |
|-----------|---------------------------|---------------------------|
| Size      | 20x40cm, 40x40cm, 50x50cm | 20x40cm, 40x40cm, 50x50cm |
| Thickness | 20-60mm                   | 20-60mm                   |
| Color     | Black, Red, Green         | All colors                |