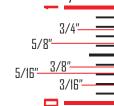

PRODUCT NAME

**PADEL** 

| PROPERTIES         | RESULT                                                 | TOLERANCE       | UNIT                           |  |
|--------------------|--------------------------------------------------------|-----------------|--------------------------------|--|
| Product Properties |                                                        |                 |                                |  |
| YARN TYPE          | 8800PE                                                 | -               | dtex                           |  |
| PILE HEIGHT        | 11                                                     | ± 5%            | mm                             |  |
| GAUGE              | 3/16                                                   | ± 5%            | inch/stitches                  |  |
| STICHES            | 20                                                     | ± 5%            | per 10cm                       |  |
| TUFTING NO.        | 42000                                                  | ± 5%            | stitches/m²                    |  |
| PRIMARY BACKING    | 160                                                    | ± 5%            | g/m²                           |  |
| SECONDARY BACKING  | 700                                                    | ± 5%            | g/m²                           |  |
| PILE WEIGHT        | 1112                                                   | ± 5%            | g/m²                           |  |
| TOTAL WEIGHT       | 2272                                                   | ± 5%            | g/m²                           |  |
| UV RAYS            | TREATED                                                | -               | -                              |  |
| Roll Properties    |                                                        |                 |                                |  |
| LENGTH             | ON DEMAND                                              | Always delivere | Always delivered with %1 extra |  |
| WIDTH              | 4.0                                                    | -0 +0.05        | m                              |  |
| PACKAGING          | PACKED INDIVIDUALLY IN WHITE FILM WITH ILKESPORT PRINT |                 |                                |  |