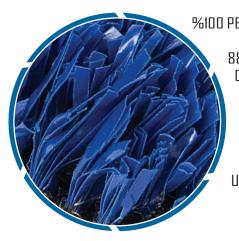

## MADE IN TURKEY

%100 PE Fibrillated

8800 dtex Straight Color: Blue /Green /Red

Ultra Durable

60lt/min Water Permeability

U.V. Resistant

10

Product Datasheet V 2020.10 www.ilkesport.co