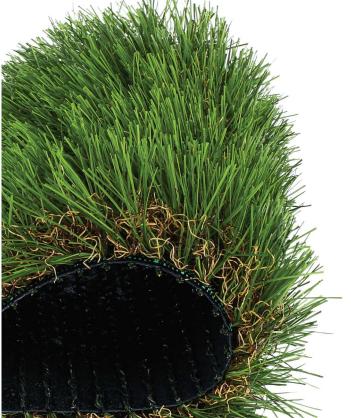

## **MANCHESTER**

| PROPERTIES                                                                         | RESULT                                                 | TOLERANCE                      | UNIT          |
|------------------------------------------------------------------------------------|--------------------------------------------------------|--------------------------------|---------------|
| Product Properties                                                                 |                                                        |                                |               |
| YARN TYPE                                                                          | 5200PE+3200PE                                          | -                              | dtex          |
| PILE HEIGHT                                                                        | 30                                                     | ± 5%                           | mm            |
| GAUGE                                                                              | 3/8                                                    | ± 5%                           | inch/stitches |
| STICHES                                                                            | 12                                                     | ± 5%                           | per 10cm      |
| TUFTING NO.                                                                        | 12600                                                  | ± 5%                           | stitches/m²   |
| PRIMARY BACKING                                                                    | 160                                                    | ± 5%                           | g/m²          |
| SECONDARY BACKING                                                                  | 1000                                                   | ± 5%                           | g/m²          |
| PILE WEIGHT                                                                        | 767                                                    | ± 5%                           | g/m²          |
| TOTAL WEIGHT                                                                       | 1927                                                   | ± 5%                           | g/m²          |
| UV RAYS                                                                            | TREATED                                                | -                              | -             |
| Roll Properties                                                                    |                                                        |                                |               |
| LENGTH                                                                             | ON DEMAND                                              | Always delivered with %1 extra |               |
| WIDTH                                                                              | 4.0                                                    | -0 +0.05                       | m             |
| PACKAGING                                                                          | PACKED INDIVIDUALLY IN WHITE FILM WITH ILKESPORT PRINT |                                |               |
| MAIN USAGE L                                                                       | ANDSCAPING AND DECORATION                              |                                |               |
| WARRANTY 8 YEARS UNDER RIGHT INSTALLATION & MAINTENANCE CONDITIONS                 |                                                        |                                |               |
| The product properties are typical values provided by our internal control system. |                                                        |                                |               |

STRENGTHS

SUPER Soft Touch, Brilliant Colors Evergreen, Eco-friendly (Free of Heavy-Metal) High Resistance even in Extreme Weather Conditions

60lt/min Water Permeability

MADE IN TURKEY

PE/PP M

PE/PP Monofilament Combination

5200/8 dtex Straight PE Color: Field/Lime

> 3200/6 dtex Texturized PE Color: Beige/Brown

U.V. Resistant