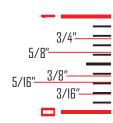

## **MANCHESTER**

| PROPERTIES                                                                         | RESULT                                                 | TOLERANCE                      | UNIT          |
|------------------------------------------------------------------------------------|--------------------------------------------------------|--------------------------------|---------------|
| Product Properties                                                                 |                                                        |                                |               |
| YARN TYPE                                                                          | 5200PE+3200PE                                          | -                              | dtex          |
| PILE HEIGHT                                                                        | 30                                                     | ± 5%                           | mm            |
| GAUGE                                                                              | 3/8                                                    | ± 5%                           | inch/stitches |
| STICHES                                                                            | 12                                                     | ± 5%                           | per 10cm      |
| TUFTING NO.                                                                        | 12600                                                  | ± 5%                           | stitches/m²   |
| PRIMARY BACKING                                                                    | 160                                                    | ± 5%                           | g/m²          |
| SECONDARY BACKING                                                                  | 1000                                                   | ± 5%                           | g/m²          |
| PILE WEIGHT                                                                        | 767                                                    | ± 5%                           | g/m²          |
| TOTAL WEIGHT                                                                       | 1927                                                   | ± 5%                           | g/m²          |
| UV RAYS                                                                            | TREATED                                                | -                              | -             |
| Roll Properties                                                                    |                                                        |                                |               |
| LENGTH                                                                             | ON DEMAND                                              | Always delivered with %1 extra |               |
| WIDTH                                                                              | 4.0                                                    | -0 +0.05                       | m             |
| PACKAGING                                                                          | PACKED INDIVIDUALLY IN WHITE FILM WITH ILKESPORT PRINT |                                |               |
| MAIN USAGE L                                                                       | ANDSCAPING AND DECORATION                              |                                |               |
| WARRANTY 8 YEARS UNDER RIGHT INSTALLATION & MAINTENANCE CONDITIONS                 |                                                        |                                |               |
| The product properties are typical values provided by our internal control system. |                                                        |                                |               |