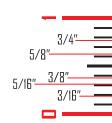

PRODUCT NAME

DECORA

| PROPERTIES         | RESULT                                                                  | TOLERANCE       | UNIT                           |  |
|--------------------|-------------------------------------------------------------------------|-----------------|--------------------------------|--|
| Product Properties |                                                                         |                 |                                |  |
| YARN TYPE          | 2000PP                                                                  | -               | dtex                           |  |
| PILE HEIGHT        | 7                                                                       | ± 5%            | mm                             |  |
| GAUGE              | 5/32                                                                    | ± 5%            | inch/stitches                  |  |
| STICHES            | 27                                                                      | ± 5%            | per 10cm                       |  |
| TUFTING NO.        | 68040                                                                   | ± 5%            | stitches/m²                    |  |
| PRIMARY BACKING    | 160                                                                     | ± 5%            | g/m²                           |  |
| SECONDARY BACKING  | 500                                                                     | ± 5%            | g/m²                           |  |
| PILE WEIGHT        | 254                                                                     | ± 5%            | g/m²                           |  |
| TOTAL WEIGHT       | 914                                                                     | ± 5%            | g/m²                           |  |
| UV RAYS            | TREATED                                                                 | -               | -                              |  |
| Roll Properties    |                                                                         |                 |                                |  |
| LENGTH             | ON DEMAND                                                               | Always delivere | Always delivered with %1 extra |  |
| WIDTH              | 4,0                                                                     | -0 +0.05        | m                              |  |
| PACKAGING          | PACKED INDIVIDUALLY IN WHITE FILM WITH ILKESPORT PRINT                  |                 |                                |  |
|                    | DECORATION<br>8 YEARS UNDER RIGHT INSTALLATION & MAINTENANCE CONDITIONS |                 |                                |  |