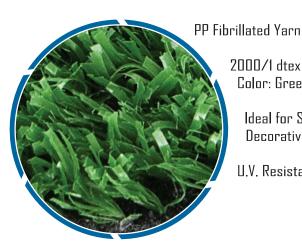

The product properties are typical values provided by our internal control system.

60lt/min Water Permeability

MADE IN TURKEY

2000/1 dtex PP Straight

Color: Green/Red/Turquoise

Ideal for Simple Decorative Purposes

U.V. Resistant