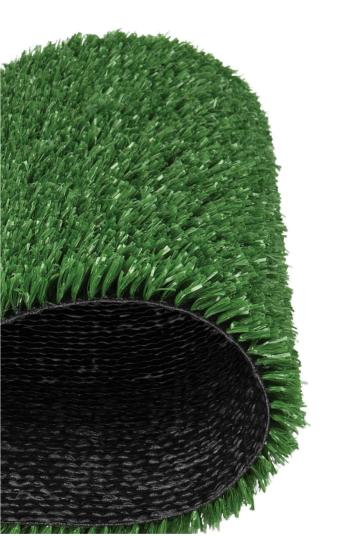

PRODUCT NAME

DECORA

| PROPERTIES         | RESULT                                                                  | TOLERANCE       | UNIT                           |  |
|--------------------|-------------------------------------------------------------------------|-----------------|--------------------------------|--|
| Product Properties |                                                                         |                 |                                |  |
| YARN TYPE          | 2000PP                                                                  | -               | dtex                           |  |
| PILE HEIGHT        | 7                                                                       | ± 5%            | mm                             |  |
| GAUGE              | 5/32                                                                    | ± 5%            | inch/stitches                  |  |
| STICHES            | 27                                                                      | ± 5%            | per 10cm                       |  |
| TUFTING NO.        | 68040                                                                   | ± 5%            | stitches/m²                    |  |
| PRIMARY BACKING    | 160                                                                     | ± 5%            | g/m²                           |  |
| SECONDARY BACKING  | 500                                                                     | ± 5%            | g/m²                           |  |
| PILE WEIGHT        | 254                                                                     | ± 5%            | g/m²                           |  |
| TOTAL WEIGHT       | 914                                                                     | ± 5%            | g/m²                           |  |
| UV RAYS            | TREATED                                                                 | -               | -                              |  |
| Roll Properties    |                                                                         |                 |                                |  |
| LENGTH             | ON DEMAND                                                               | Always delivere | Always delivered with %1 extra |  |
| WIDTH              | 4,0                                                                     | -0 +0.05        | m                              |  |
| PACKAGING          | PACKED INDIVIDUALLY IN WHITE FILM WITH ILKESPORT PRINT                  |                 |                                |  |
|                    | DECORATION<br>8 YEARS UNDER RIGHT INSTALLATION & MAINTENANCE CONDITIONS |                 |                                |  |