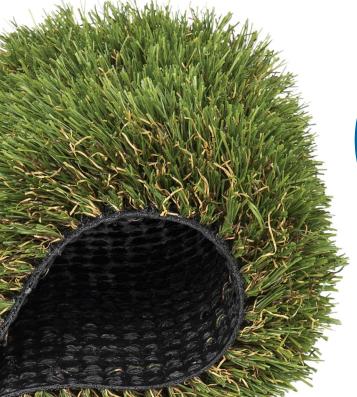

AMAZON

PRODUCT NAME AMAZON

| PROPERTIES                                                                         | RESULT                                                    | TOLERANCE                      | UNIT          |
|------------------------------------------------------------------------------------|-----------------------------------------------------------|--------------------------------|---------------|
| Product Properties                                                                 |                                                           |                                |               |
| YARN TYPE                                                                          | 10000PE+3200PP                                            | -                              | dtex          |
| PILE HEIGHT                                                                        | 45                                                        | ± 5%                           | mm            |
| GAUGE                                                                              | 3/8                                                       | ± 5%                           | inch/stitches |
| STICHES                                                                            | 14                                                        | ± 5%                           | per 10cm      |
| TUFTING NO.                                                                        | 14700                                                     | ± 5%                           | stitches/m²   |
| PRIMARY BACKING                                                                    | 160                                                       | ± 5%                           | g/m²          |
| SECONDARY BACKING                                                                  | 1000                                                      | ± 5%                           | g/m²          |
| PILE WEIGHT                                                                        | 1974                                                      | ± 5%                           | g/m²          |
| TOTAL WEIGHT                                                                       | 3134                                                      | ± 5%                           | g/m²          |
| ZYAЯ VU                                                                            | TREATED                                                   | -                              | -             |
| Roll Properties                                                                    |                                                           |                                |               |
| LENGTH                                                                             | ON DEMAND                                                 | Always delivered with %1 extra |               |
| WIDTH                                                                              | 4,0                                                       | -0 +0.05                       | m             |
| PACKAGING                                                                          | PACKED INDIVIDUALLY IN WHITE FILM WITH ILKESPORT PRINT    |                                |               |
| MAIN USAGE                                                                         | LANDSCAPING AND DECORATION                                |                                |               |
| WARRANTY                                                                           | 8 YEARS UNDER RIGHT INSTALLATION & MAINTENANCE CONDITIONS |                                |               |
| The product properties are typical values provided by our internal control system. |                                                           |                                |               |
| STRENGTHS                                                                          | Dense Filaments for Comfort, Soft Touch, Brilliant Colors |                                |               |
|                                                                                    | Safe for Children, Animals, and the Environment           |                                |               |
|                                                                                    | High Durability (Light Fastness, Abrasion Stability)      |                                |               |

nign Durability (Light rastness, I

MADE IN TURKEY

60lt/min Water Permeability

NOTES

PE/PP M

PE/PP Monofilament Combination

10000/12 dtex Straight PE Color: Clover/Olive

3200/6 dtex Texturized PP

Color: Beige/Brown

U.V. Resistant