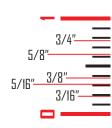

PRODUCT NAME

ALESTA

| PROPERTIES                                                                         | RESULT                                                 | TOLERANCE                      | UNIT          |
|------------------------------------------------------------------------------------|--------------------------------------------------------|--------------------------------|---------------|
| Product Properties                                                                 |                                                        |                                |               |
| YARN TYPE                                                                          | 5700PE+5000PE                                          | -                              | dtex          |
| PILE HEIGHT                                                                        | 30                                                     | ± 5%                           | mm            |
| GAUGE                                                                              | 3/8                                                    | ± 5%                           | inch/stitches |
| STICHES                                                                            | 15                                                     | ± 5%                           | per 10cm      |
| TUFTING NO.                                                                        | 15750                                                  | ± 5%                           | stitches/m²   |
| PRIMARY BACKING                                                                    | 160                                                    | ± 5%                           | g/m²          |
| SECONDARY BACKING                                                                  | 1000                                                   | ± 5%                           | g/m²          |
| PILE WEIGHT                                                                        | 1191                                                   | ± 5%                           | g/m²          |
| TOTAL WEIGHT                                                                       | 2351                                                   | ± 5%                           | g/m²          |
| ZYAЯ VU                                                                            | TREATED                                                | -                              | -             |
| Roll Properties                                                                    |                                                        |                                |               |
| LENGTH                                                                             | ON DEMAND                                              | Always delivered with %1 extra |               |
| WIDTH                                                                              | 4,0                                                    | -0 +0.05                       | m             |
| PACKAGING                                                                          | PACKED INDIVIDUALLY IN WHITE FILM WITH ILKESPORT PRINT |                                |               |
| MAIN USAGE                                                                         | LANDSCAPING AND DECORATION                             |                                |               |
| WARRANTY 8 YEARS UNDER RIGHT INSTALLATION & MAINTENANCE CONDITIONS                 |                                                        |                                |               |
| The product properties are typical values provided by our internal control system. |                                                        |                                |               |