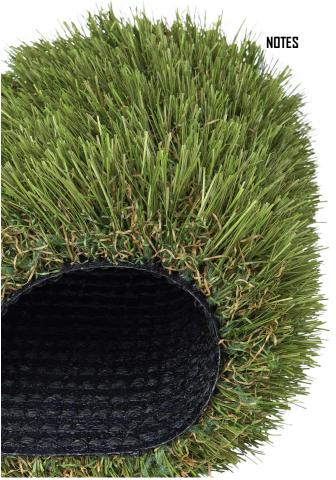

STRENGTHS

Pretty Neat Density Has a Natural Aura Looks Full, Freshly Mowed

60lt/min Water Permeability

MADE IN TURKEY

%100 PE Monofilament

5700/8 dtex Straight Color: Clover/Olive

5000/8 dtex Texturized

Color: Beige/Field